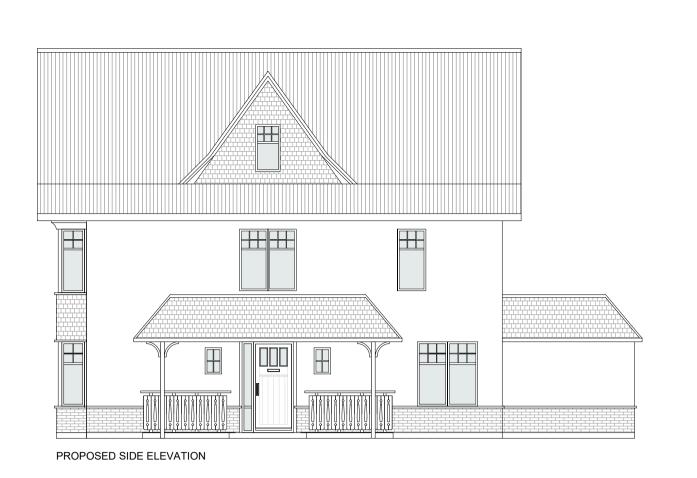

| Drawing Title:   |  |
|------------------|--|
| PROPOSED HOUSE B |  |

| Drawing no: |  |
|-------------|--|
| 617P203     |  |

| Revision: A       | Drawn by:<br>DS |
|-------------------|-----------------|
| Project no: 617   | Chkd by:<br>ABG |
| Scale: 1:100 @ A1 |                 |