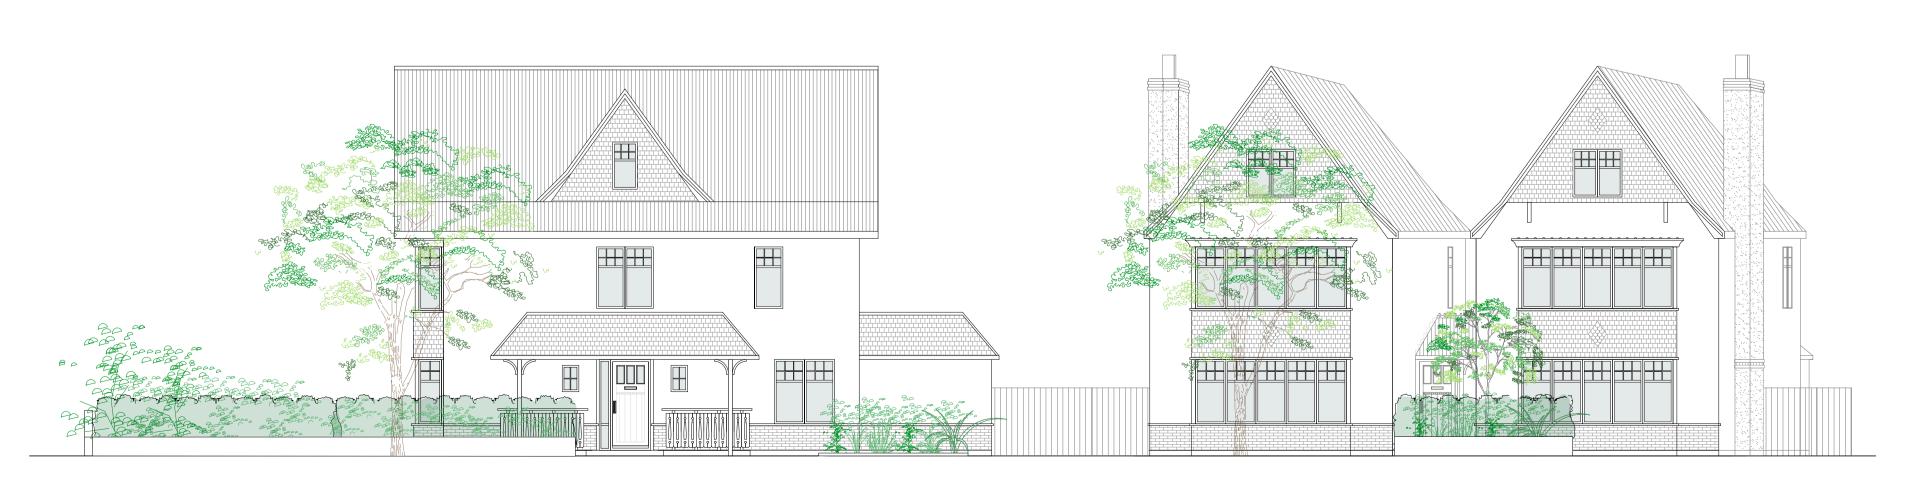

PROPOSED FLOOR PLANS 1:100
0 1 2 3 4 5

GROUND FLOOR PLAN

INDICATIVE STREETSCENE 1:100 Landscaping is a Reserved Matter, to be confirmed with further detail to be provided in subsequent application

| Note | Notes:                        |    |           |
|------|-------------------------------|----|-----------|
|      |                               |    |           |
|      |                               |    |           |
|      |                               |    |           |
|      |                               |    |           |
| Α    | Crosby Road Streetscene added | DS | 15/09/202 |
| -    | -                             | -  | -         |
|      | Comment                       | Ву | Date      |