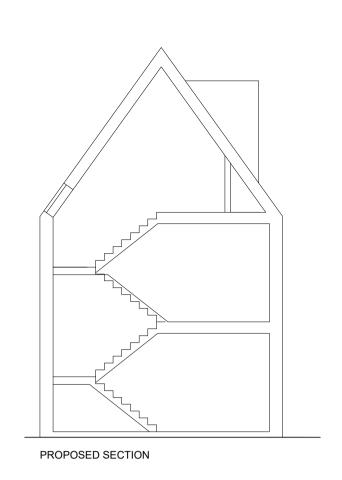

PROPOSED FLOOR PLANS 1:100
0 1 2 3 4 5

GROUND FLOOR PLAN

INDICATIVE STREETSCENE 1:100 Landscaping is a Reserved Matter, to be confirmed with further detail to be provided in subsequent application

| Note | Notes:                        |    |           |
|------|-------------------------------|----|-----------|
|      |                               |    |           |
|      |                               |    |           |
|      |                               |    |           |
|      |                               |    |           |
| Α    | Crosby Road Streetscene added | DS | 15/09/202 |
| -    | -                             | -  | -         |
|      | Comment                       | Ву | Date      |