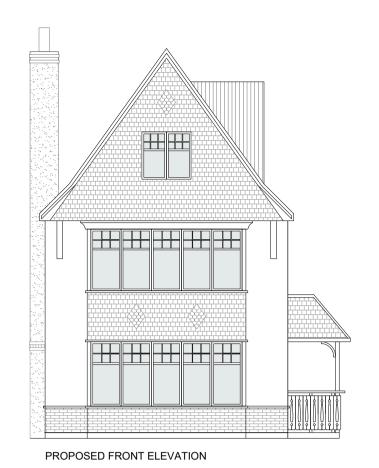

| Drawing Title:   |  |
|------------------|--|
| PROPOSED HOUSE B |  |

| Drawing no: |  |
|-------------|--|
| 617P203     |  |

| Revision: A       | Drawn by:<br>DS |
|-------------------|-----------------|
| Project no: 617   | Chkd by:<br>ABG |
| Scale: 1:100 @ A1 |                 |