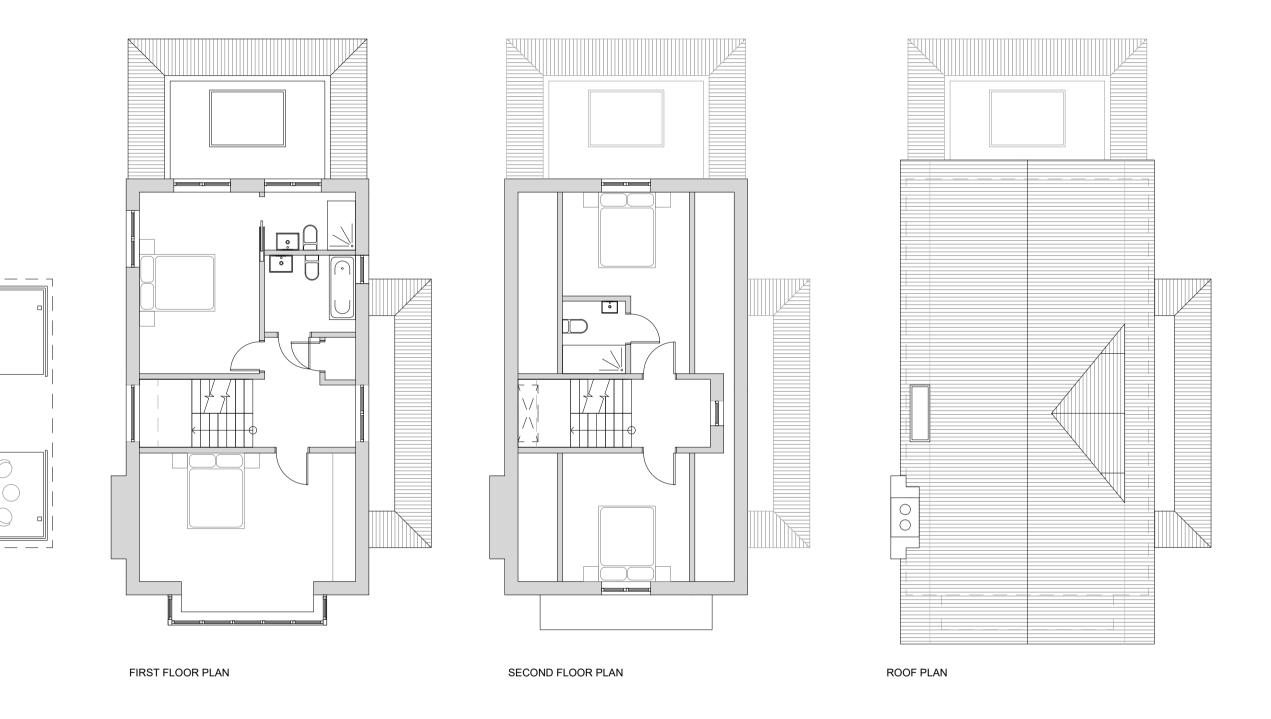

PROPOSED FLOOR PLANS 1:100
0 1 2 3 4 5

GROUND FLOOR PLAN

INDICATIVE STREETSCENE 1:100 Landscaping is a Reserved Matter, to be confirmed with further detail to be provided in subsequent application

| Note | Notes:                        |    |           |
|------|-------------------------------|----|-----------|
|      |                               |    |           |
|      |                               |    |           |
|      |                               |    |           |
|      |                               |    |           |
| Α    | Crosby Road Streetscene added | DS | 15/09/202 |
| -    | -                             | -  | -         |
|      | Comment                       | Ву | Date      |