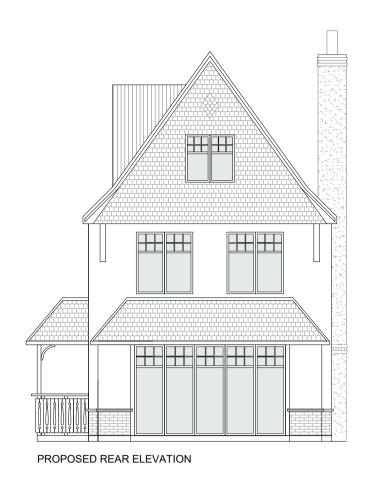

| Drawing Title:   |  |
|------------------|--|
| PROPOSED HOUSE B |  |

| Drawing no: |  |
|-------------|--|
| 617P203     |  |

| Revision: A       | Drawn by:<br>DS |
|-------------------|-----------------|
| Project no: 617   | Chkd by:<br>ABG |
| Scale: 1:100 @ A1 |                 |